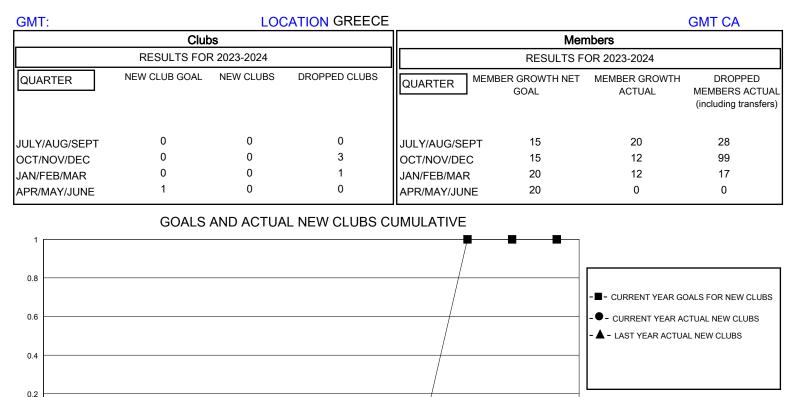

## MONTHLY MEMBERSHIP PROGRESS REPORT

District 117 B

Results as of: 2/29/2024

NOV

-

2

NOV

5

35

104

144

OCT

OCT

DEC

۵

DEC

NEW MEMBERS

MEMBERSHIP DATA

.IAN

GOALS AND ACTUAL MEMBERS CUMULATIVE

FEB

FFB

14 CLUBS OF 54 ADDED 1 OR MORE

.IAN

MAR

APR

MAY

MAR

APR

MAY

JUNE

.

JUNE

MALE

DUES

FEMALE

**GENDER DISTRIBUTION** 

TOTAL FAMILY UNIT MEMBERS

FAMILY MEMBERS PAYING HALF

- MEMBER GROWTH NET GOAL

- MEMBER GROWTH ACTUAL

464 (41.76%)

646 (58.15%)

- LAST YEAR MEMBERSHIP ACTUAL

OTHER

TOTAL

DECEASED

CLUB CANCELLED

0

80

60 40 20

0

-20

-40

-60 -80 -100 -120

JULY

**DROPPED CLUBS: 4** 

**DROPPED MEMBERS** 

AUG

JULY

AUG

SEPT

SEPT

CLICK HERE FOR CUMULATIVE

247

135